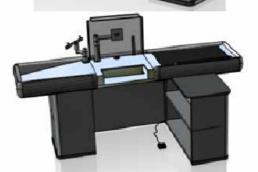

## Straight Double Counter with Belt

➤ Colour : Grey

➤ Size : L114 x W90 x H240 CM