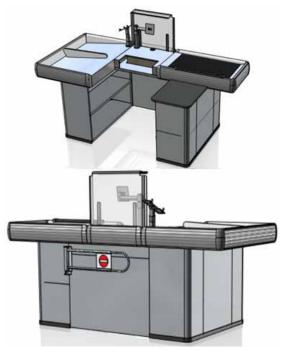

### Straight - 2.00~3.00M

- ▶ With Conveyor Belt
- ➤ Capacity: 58.4 kg.

- ► Checkout Pool Separator
- Scanner Protector
- ► Promotion Wire Shelf
- ➤ Photocell

- ➤ With Conveyor Belt
- ➤ Capacity: 75.5 Kg & 68.5 Kg.

FRONT MODULE DIMENSIONS (MM)

2530 / 2730

**BACK MODULE DIMENSIONS (MM)** 

1400 / 1600

FRONT MODULE WITH BELT

- ➤ Checkout Pool Separator
- ➤ Scanner Protector
- ➤ Promotion Wire Shelf
- ► Photocell