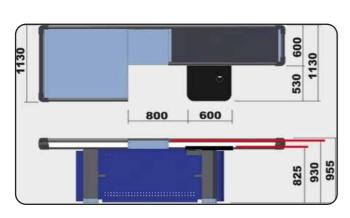

FRONT MODULE DIMENSIONS (MM)

2530 / 2730

**BACK MODULE DIMENSIONS (MM)** 

1400 / 1600

FRONT MODULE WITH BELT

- ➤ Checkout Pool Separator
- ➤ Scanner Protector
- ➤ Promotion Wire Shelf
- ► Photocell

#### **BACK MODULE DIMENSIONS (MM)**

1400 / 1600