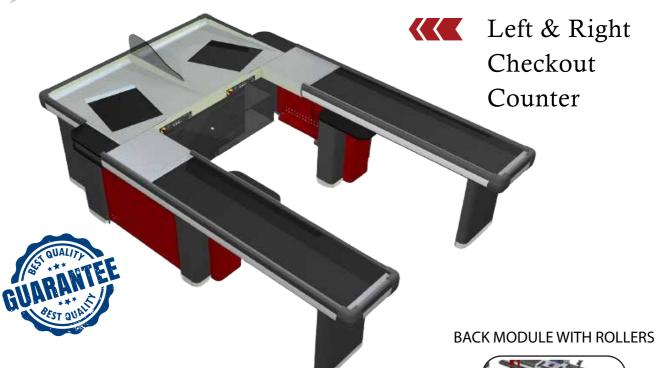

## L-Shape Counter >>>> With Belt

➤ Colour : Grey

➤ Size: L 2200 x W 1155 x H 900 CM

#### MADE IN POLAND