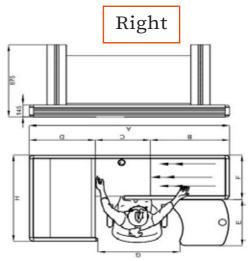

## L-Shape Counter Without Belt

➤ Colour : Grey

➤ Size: L1600 x W1155 x H900 CM

➤ Side : Right / Left Both

### Straight Counter Without Belt

➤ Colour : Grey

➤ Size: L1600 x W1146 x H900 CM

➤ Side : Right / Left Both

MADE IN POLAND