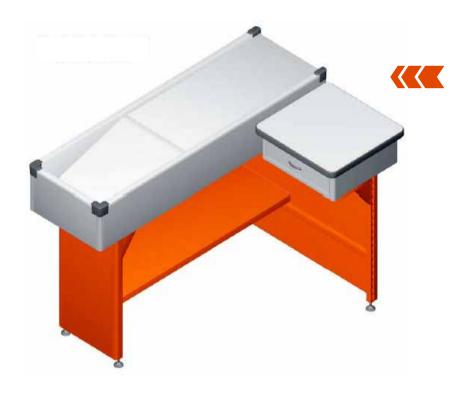

## Checkout & Scale Counter

➤ Frame: Steel

➤ Capacity : 120L ~ 180L

#### MADE IN CHINA

| Code   | Specification<br>L x W x H(cm) | Colour           | Finish / Coating | Price |
|--------|--------------------------------|------------------|------------------|-------|
| SY-133 | 110x110x85                     | Dark Grey/ Black | Steel            |       |
| ST-054 | 150x120x85                     | Dark Grey/ Black | Steel            |       |