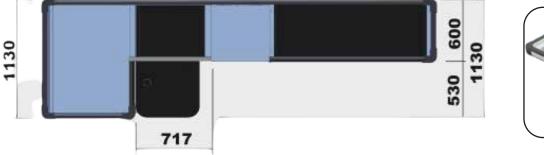

## Straight Double Counter with Belt

➤ Colour : Grey

➤ Size : L114 x W90 x H240 CM