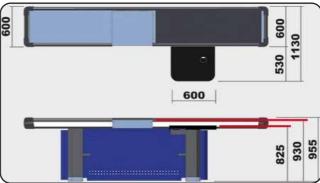

FRONT MODULE DIMENSIONS (MM)

2530 / 2730

**BACK MODULE DIMENSIONS (MM)** 

1400 / 1600

FRONT MODULE WITH BELT

- ➤ Checkout Pool Separator
- ➤ Scanner Protector
- ➤ Promotion Wire Shelf
- ► Photocell

#### **BACK MODULE DIMENSIONS (MM)**

1400 / 1600