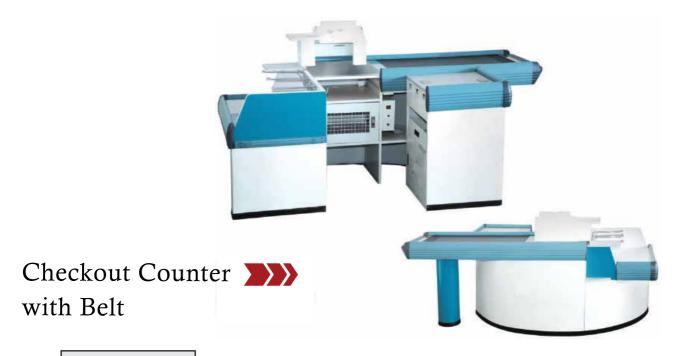

### Straight - 2.00~3.00M

- ▶ With Conveyor Belt
- ➤ Capacity: 58.4 kg.

- ► Checkout Pool Separator
- Scanner Protector
- ► Promotion Wire Shelf
- ➤ Photocell

- ➤ With Conveyor Belt
- ➤ Capacity: 75.5 Kg & 68.5 Kg.

FRONT MODULE DIMENSIONS (MM)

2530 / 2730

**BACK MODULE DIMENSIONS (MM)** 

1400 / 1600

FRONT MODULE WITH BELT

- ➤ Checkout Pool Separator
- ➤ Scanner Protector
- ➤ Promotion Wire Shelf
- ► Photocell