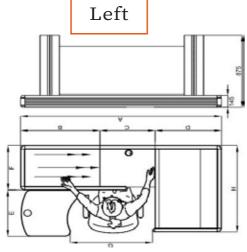

FRONT MODULE DIMENSIONS (MM)

2530 / 2730

**BACK MODULE DIMENSIONS (MM)** 

1400 / 1600

FRONT MODULE WITH BELT

- ➤ Checkout Pool Separator
- ➤ Scanner Protector
- ➤ Promotion Wire Shelf
- ► Photocell

#### **BACK MODULE DIMENSIONS (MM)**

1400 / 1600