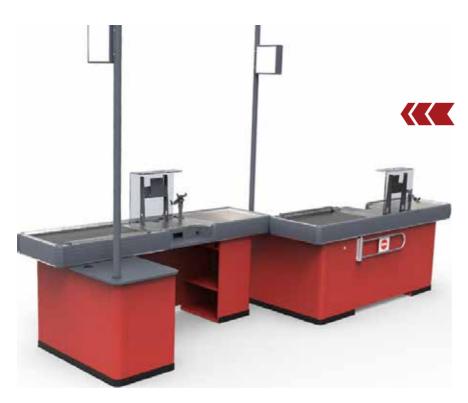

## L-Shape Counter >>>> With Belt

➤ Colour : Grey

➤ Size: L 2200 x W 1155 x H 900 CM

FRONT MODULE DIMENSIONS (MM)

2530 / 2730

**BACK MODULE DIMENSIONS (MM)** 

1400 / 1600

FRONT MODULE WITH BELT

- ➤ Checkout Pool Separator
- ➤ Scanner Protector
- ➤ Promotion Wire Shelf
- ► Photocell