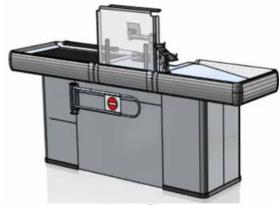

### MAGO

### Straight Counter With Belt

➤ Colour : Grey

➤ Size: L 2200 x W 1146 x H 900 CM

MULTIPLE COLOR AVAILABLE