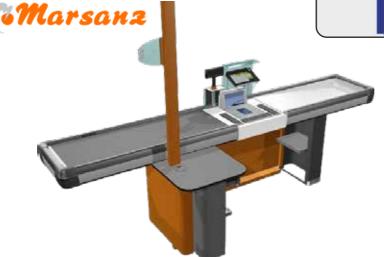

## Checkout & Scale Counter

➤ Frame: Steel

➤ Capacity : 120L ~ 180L

#### MADE IN CHINA

| Code   | Specification<br>L x W x H(cm) | Colour           | Finish / Coating | Price |
|--------|--------------------------------|------------------|------------------|-------|
| SY-133 | 110x110x85                     | Dark Grey/ Black | Steel            |       |
| ST-054 | 150x120x85                     | Dark Grey/ Black | Steel            |       |