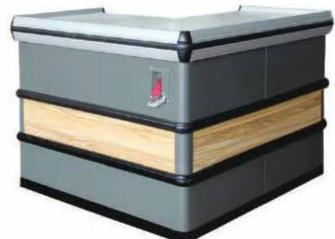

## L-Shape Counter Without Belt

➤ Colour : Grey

➤ Size: L1600 x W1155 x H900 CM

➤ Side : Right / Left Both

### Straight Counter Without Belt

➤ Colour : Grey

➤ Size: L1600 x W1146 x H900 CM

➤ Side : Right / Left Both

MADE IN POLAND