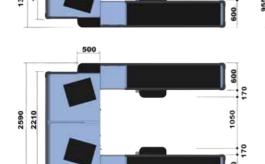

FRONT MODULE DIMENSIONS (MM)

2530 / 2730

**BACK MODULE DIMENSIONS (MM)** 

1400 / 1600

FRONT MODULE WITH BELT

- ➤ Checkout Pool Separator
- ➤ Scanner Protector
- ➤ Promotion Wire Shelf
- ► Photocell

#### **BACK MODULE DIMENSIONS (MM)**

1400 / 1600