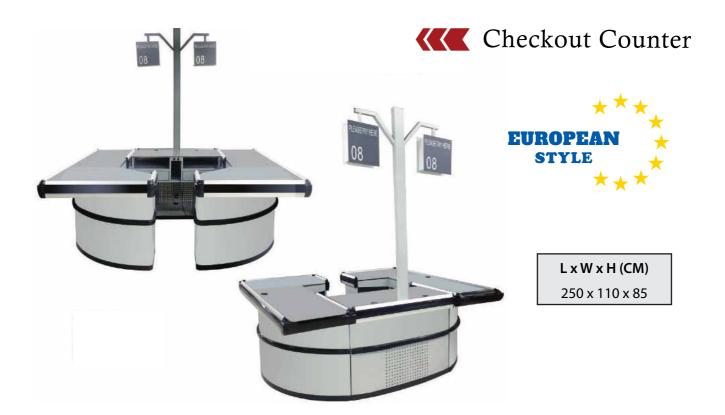

### **Economic Counter** Without Belt

- \* Size: L160 x W55 x H83.5cm
- \* Both Left & Right Side
- \* Wide colours range

 $L \times W \times H (CM)$ 

250 x 110 x 85

- ➤ Checkout Pool Separator
- ➤ Scanner Protector
- ► Promotion Wire Shelf
- ➤ Photocell