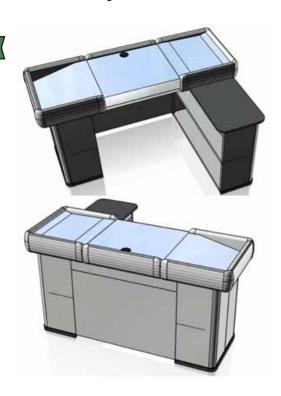

## L-Shape Counter >>>> With Belt

➤ Colour : Grey

➤ Size: L 2200 x W 1155 x H 900 CM

## L-Shape Counter Without Belt

➤ Colour : Grey

➤ Size: L1600 x W1155 x H900 CM

➤ Side : Right / Left Both