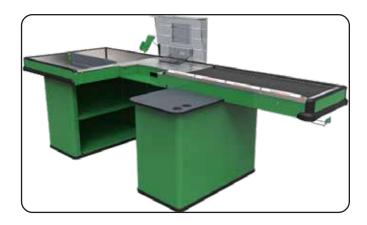

## L-Shape Counter Without Belt

➤ Colour : Grey

➤ Size: L1600 x W1155 x H900 CM

➤ Side : Right / Left Both