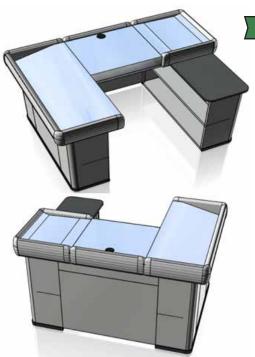

### Straight - 2.00~3.00M

- ▶ With Conveyor Belt
- ➤ Capacity: 58.4 kg.

- ► Checkout Pool Separator
- Scanner Protector
- ► Promotion Wire Shelf
- ➤ Photocell

- ➤ With Conveyor Belt
- ➤ Capacity: 75.5 Kg & 68.5 Kg.

FRONT MODULE DIMENSIONS (MM)

2530 / 2730

**BACK MODULE DIMENSIONS (MM)** 

1400 / 1600

FRONT MODULE WITH BELT

- ➤ Checkout Pool Separator
- ➤ Scanner Protector
- ➤ Promotion Wire Shelf
- ► Photocell