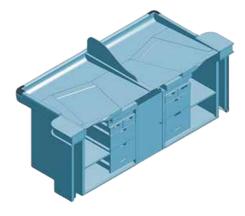

# **CHECKOUT COUNTER**





### Straight - 2.00~3.00M

- ▶ With Conveyor Belt
- ➤ Capacity: 58.4 kg.









- ► Checkout Pool Separator
- Scanner Protector
- ► Promotion Wire Shelf
- ➤ Photocell







- ➤ With Conveyor Belt
- ➤ Capacity: 75.5 Kg & 68.5 Kg.













FRONT MODULE DIMENSIONS (MM)

2530 / 2730

**BACK MODULE DIMENSIONS (MM)** 

1400 / 1600

FRONT MODULE WITH BELT

- ➤ Checkout Pool Separator
- ➤ Scanner Protector
- ➤ Promotion Wire Shelf
- ► Photocell









#### **BACK MODULE DIMENSIONS (MM)**

1400 / 1600

#### MULTIPLE COLOR AVAILABLE

#### **Additional Accessories**

- ► Checkout Pool Separator
- ➤ Scanner Protector
- ➤ Promotion Wire Shelf
- ➤ Photocell



#### TANDEM REAR MODULE







### MAGO

### Straight Counter With Belt

➤ Colour : Grey

➤ Size: L 2200 x W 1146 x H 900 CM





MULTIPLE COLOR AVAILABLE



#### **Additional Accessories**

- ► Checkout Pool Separator
- ➤ Scanner Protector
- ➤ Promotion Wire Shelf
- ➤ Photocell





## Straight Double Counter with Belt

➤ Colour : Grey

➤ Size : L114 x W90 x H240 CM

## L-Shape Counter >>>> With Belt

➤ Colour : Grey

➤ Size: L 2200 x W 1155 x H 900 CM

#### MADE IN POLAND



## L-Shape Counter Without Belt



➤ Colour : Grey

➤ Size: L1600 x W1155 x H900 CM

➤ Side : Right / Left