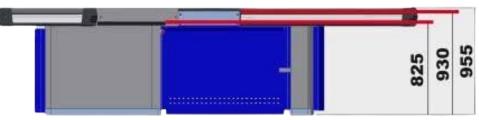

FRONT MODULE DIMENSIONS (MM)

2530 / 2730

**BACK MODULE DIMENSIONS (MM)** 

1400 / 1600

FRONT MODULE WITH BELT

- ➤ Checkout Pool Separator
- ➤ Scanner Protector
- ➤ Promotion Wire Shelf
- ► Photocell

#### **BACK MODULE DIMENSIONS (MM)**

1400 / 1600