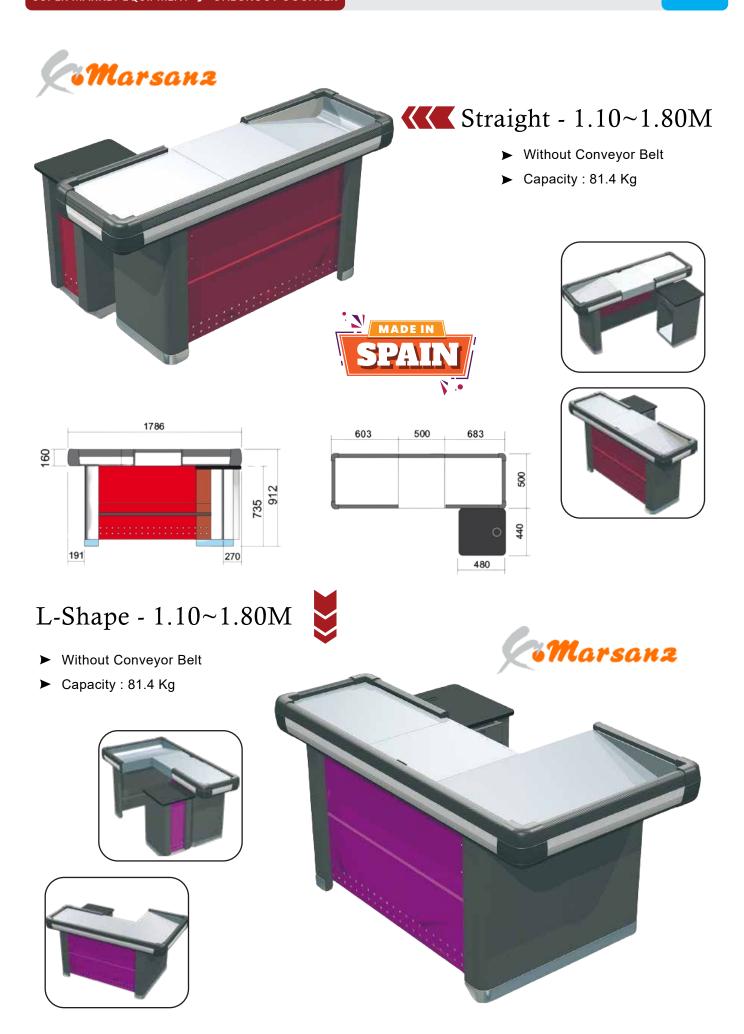

### Straight - 2.00~3.00M

- ▶ With Conveyor Belt
- ➤ Capacity: 58.4 kg.

- ► Checkout Pool Separator
- Scanner Protector
- ► Promotion Wire Shelf
- ➤ Photocell

- ➤ With Conveyor Belt
- ➤ Capacity: 75.5 Kg & 68.5 Kg.

## L-Shape Counter >>>> With Belt

➤ Colour : Grey

➤ Size: L 2200 x W 1155 x H 900 CM

## L-Shape Counter Without Belt

➤ Colour : Grey

➤ Size: L1600 x W1155 x H900 CM

➤ Side : Right / Left Both