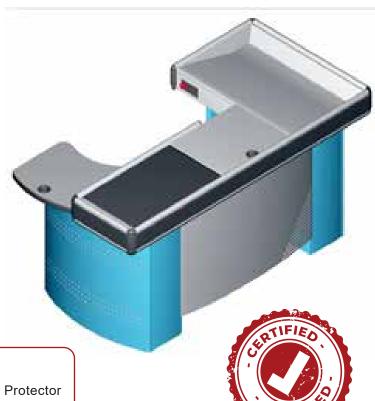

## L-Shape Counter >>>> With Belt

➤ Colour : Grey

➤ Size: L 2200 x W 1155 x H 900 CM

#### MADE IN POLAND