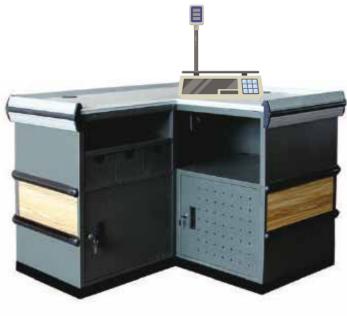

## Checkout & Scale Counter

➤ Frame: Steel

➤ Capacity : 120L ~ 180L

#### MADE IN CHINA

| Code   | Specification<br>L x W x H(cm) | Colour           | Finish / Coating | Price |
|--------|--------------------------------|------------------|------------------|-------|
| SY-133 | 110x110x85                     | Dark Grey/ Black | Steel            |       |
| ST-054 | 150x120x85                     | Dark Grey/ Black | Steel            |       |