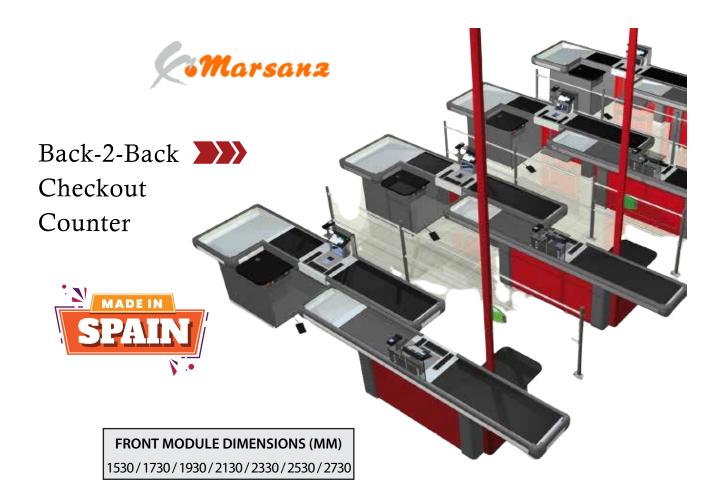

FRONT MODULE DIMENSIONS (MM)

2530 / 2730

**BACK MODULE DIMENSIONS (MM)** 

1400 / 1600

FRONT MODULE WITH BELT

- ➤ Checkout Pool Separator
- ➤ Scanner Protector
- ➤ Promotion Wire Shelf
- ► Photocell

#### **BACK MODULE DIMENSIONS (MM)**

1400 / 1600